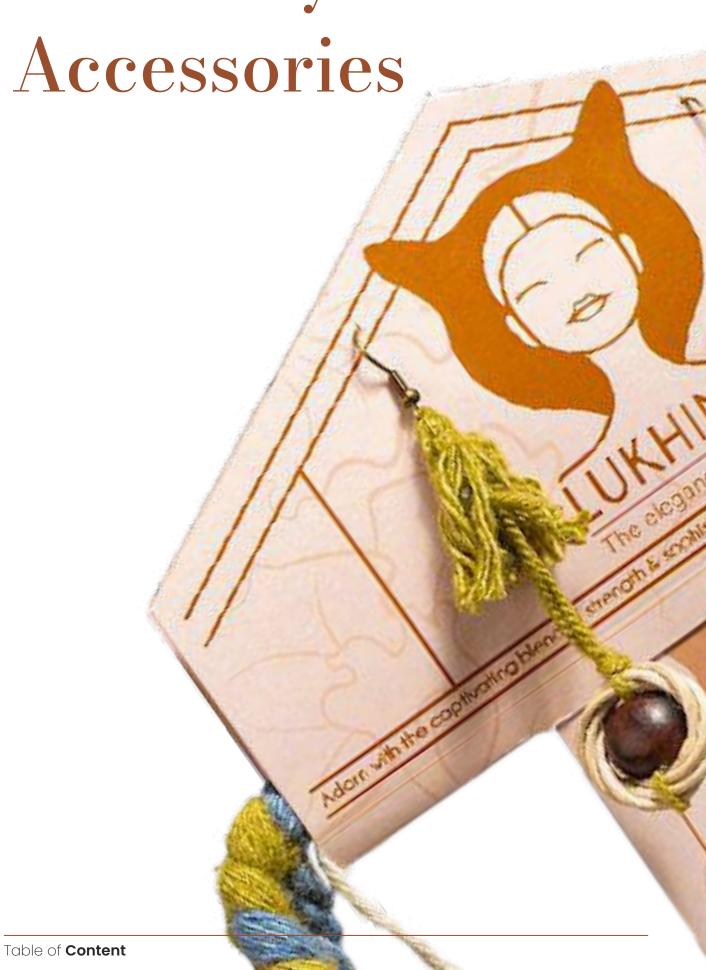

## Neck Piece with Earing Design 4 - #DTEX004

The allure of Eri silk with our exquisite neck piece and earrings arehandmade to add a touch of elegance to any occasion.