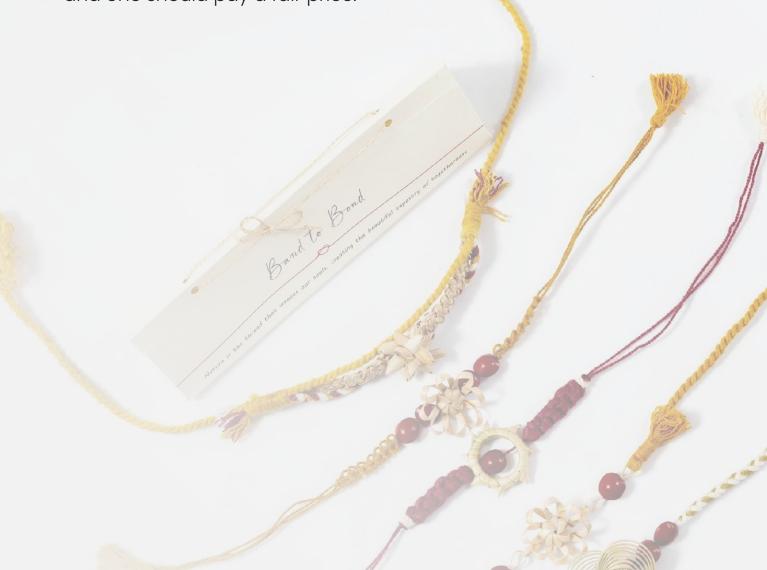

# Jewellery

Discover stunning eri silk neck pieces paired with matching handmade earrings. Each set exudes elegance and craftsmanship, perfect for adding a touch of natural allure to any outfit effortlessly.

### Neck Piece with Earing Design 1 - #DTEX001

Handwoven from Eri silk, our neck piece and earring set exudes timeless charm and artisanal allure.

### Neck Piece with Earing Design 2 - #DTEX002

Our handcrafted Eri silk neck piece and earrings, handwoven for artisanal luxury can elevate your style with every wear.

### Neck Piece with Earing Design 3 - #DTEX003

The softness of our handcrafted neck piece and earrings, handwoven from eri silk are a perfect blend of tradition and grace.

## Neck Piece with Earing Design 4 - #DTEX004

The allure of Eri silk with our exquisite neck piece and earrings arehandmade to add a touch of elegance to any occasion.