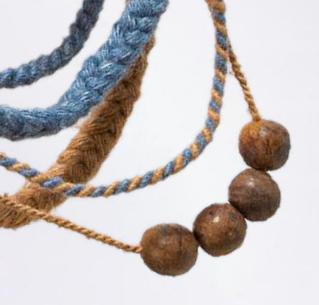

# Jewellery

Discover stunning eri silk neck pieces paired with matching handmade earrings. Each set exudes elegance and craftsmanship, perfect for adding a touch of natural allure to any outfit effortlessly.

### Neck Piece with Earing Design 1 - #DTEX001

Handwoven from Eri silk, our neck piece and earring set exudes timeless charm and artisanal allure.