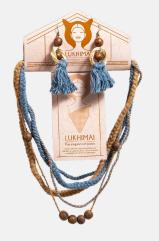

### Neck Piece with Earing Design 1 - #DTEX001

Handwoven from Eri silk, our neck piece and earring set exudes timeless charm and artisanal allure.