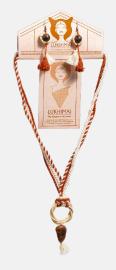

LUKHIMAI

### Neck Piece with Earing Design 1 - #DTEX001

Handwoven from Eri silk, our neck piece and earring set exudes timeless charm and artisanal allure.