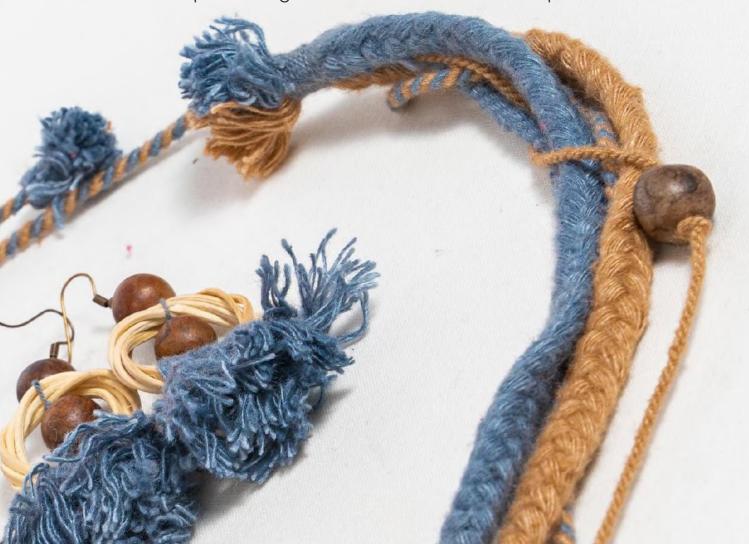

# Jewellery

Discover stunning eri silk neck pieces paired with matching handmade earrings. Each set exudes elegance and craftsmanship, perfect for adding a touch of natural allure to any outfit effortlessly.

### Neck Piece with Earing Design 1 - #DTEX001

Handwoven from Eri silk, our neck piece and earring set exudes timeless charm and artisanal allure.

### Neck Piece with Earing Design 2 - #DTEX002

Our handcrafted Eri silk neck piece and earrings, handwoven for artisanal luxury can elevate your style with every wear.

### Neck Piece with Earing Design 3 - #DTEX003

The softness of our handcrafted neck piece and earrings, handwoven from eri silk are a perfect blend of tradition and grace.

## Neck Piece with Earing Design 4 - #DTEX004

The allure of Eri silk with our exquisite neck piece and earrings arehandmade to add a touch of elegance to any occasion.