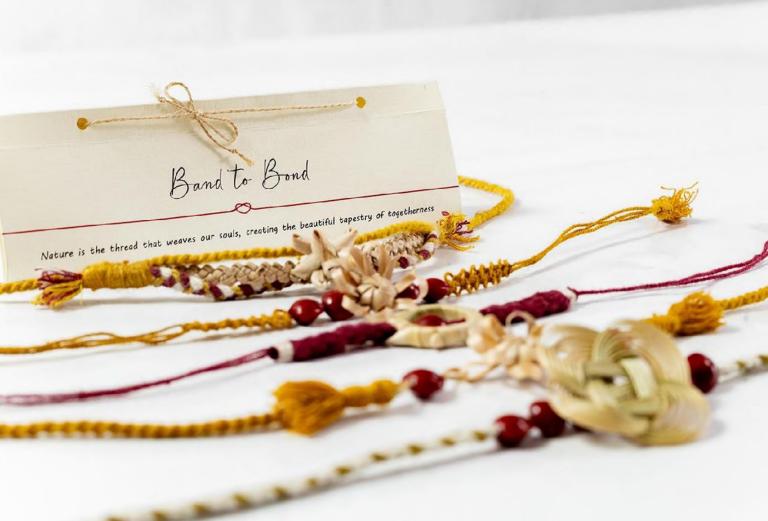

# Accessories

Discover exquisite wristbands, meticulously crafted from sustainable Eri silk. Handmade with care, each piece embodies elegance and sustainability, perfect for adding a touch of sophistication to any ensemble.

#### Beaded Flower Wrist Band #DTEX005

Our bamboo and eri silk beaded flower wrist band showcases artisanal mastery and beauty in every detail.

#### Woven Flower Wrist Band #DTEX006

Our handwoven bamboo and eri silk woven flower wrist band showcases artisanal mastery and beauty in every detail.

### Lotus Flower Wrist Band #DTEX007

Our bamboo and eri silk lotus flower wrist band showcases artisanal mastery and beauty in every detail.

### Evil Eye Wrist Band #DTEX008

Our handcrafted bamboo and eri silk evil eye wrist band epitomizes artisanal mastery and exquisite beauty.

#### Picot Flower Wrist Band #DTEX009

Our bamboo and eri silk beaded picot flower wrist band showcases artisanal mastery and beauty in every detail.