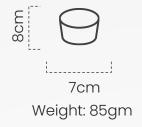

#### **Cup Candles #DPOT208**

Our handcrafted cup candle features a black clay pot encased in a bamboo basket for a rustic yet elegant aesthetic.

#### **Knup Candles #DPOT209**

Our Knup candle blends cultural artistry and skill, featuring a clay pot encased in bamboo for a unique decoration.

Illuminate your space with our handcrafted black clay lighting fixtures. Each piece is a testament to artisanal skill, blending rustic charm with modern design. Elevate your ambiance with unique lighting that adds warmth and character to any room.