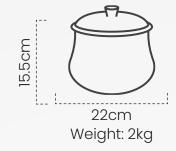

#### Stout pot with lid #DPOT106

Our robust black clay stout pot with lid, intricately woven for durability and rustic elegance.