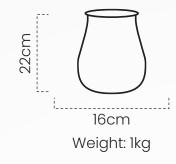

#### Belly pot – Small #DPOT104

Our small belly pot, one of utility is ideal for cooking and serving for both kitchen use and as a keepsake.