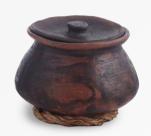

#### Stout pot with lid #DPOT106

Our robust black clay stout pot with lid, intricately woven for durability and rustic elegance.