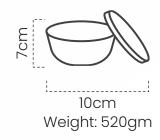

#### Covered Serving Bowl #DPOT005

Our handcrafted covered serving bowl from black clay, blends sophistication, utility, and natural charm effortlessly.