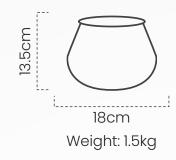

#### Belly pot – Small #DPOT104

Our small belly pot, one of utility is ideal for cooking and serving for both kitchen use and as a keepsake.