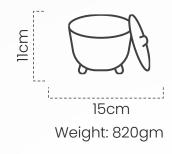

#### Covered Serving Bowl #DPOT005

Our handcrafted covered serving bowl from black clay, blends sophistication, utility, and natural charm effortlessly.