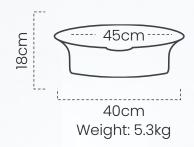

#### Round pot – Large #DPOT103

Handcrafted from black clay, our large round pots offers durability rustic charm for any space.