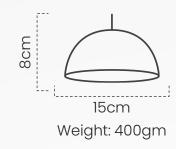

#### Pendant Lamp (Serving) #DPOT203

Our pendant lamp moulded into a serving bowl, handcrafted from black clay exudes warmth and elegance for your lighting space