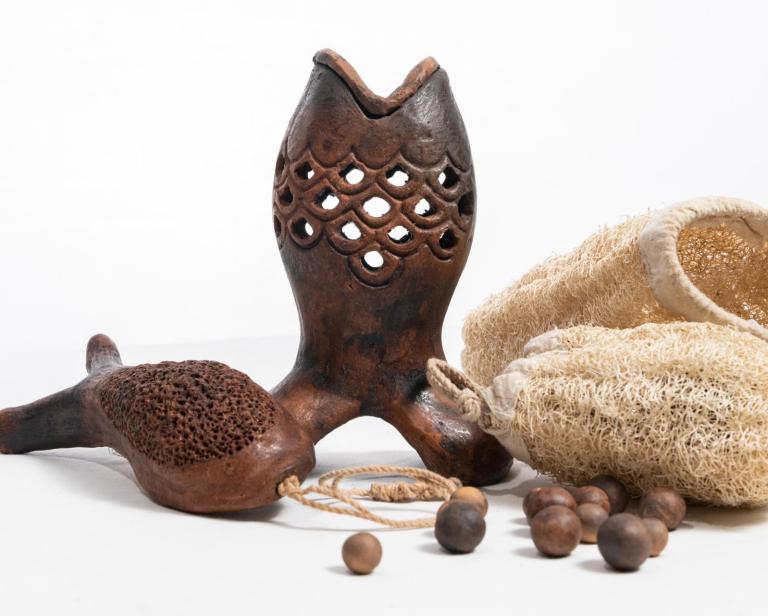

### Foot Scrubber With Packaging #DPOT253

Our black clay foot scrubber for smooth, radiant skin with built-in loofah for exfoliation, nail cleansing, and massage.

#### Foot Balls With Packaging #DPOT254

Handmade from black clay, our massage balls ensure soothing massage, foot care, exfoliation and blood circulation; packaged in a natural loofah.

Experience the holistic benefits of black clay for wellness. Handcrafted with care, they harness natural properties to promote relaxation and balance. Enhance your well-being with these therapeutic tools, crafted for serenity and rejuvenation.