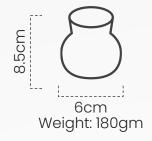

#### Belly pot – Small #DPOT104

Our small belly pot, one of utility is ideal for cooking and serving for both kitchen use and as a keepsake.