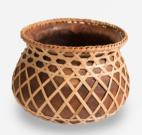

#### Woven Belly pot – Small #dpoti70

Our small belly pot, crafted from black clay and bamboo, perfect for cooking, serving, and as a cherished keepsake.