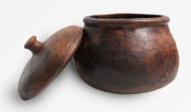

#### Tea pot with lid #DPOT067

Our artisanal black clay tea pot with a lid, a classic craftsmanship with a touch of grace.

#### Sugar pot with lid #DPOT069

Our artisanal black clay sugar pot with a lid, a classic craftsmanship with a touch of grace.