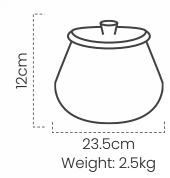

#### Covered Serving Bowl #DPOT005

Our handcrafted covered serving bowl from black clay, blends sophistication, utility, and natural charm effortlessly.