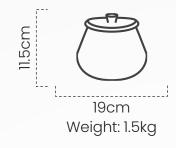

#### Stout pot with lid #DPOT106

Our robust black clay stout pot with lid, intricately woven for durability and rustic elegance.