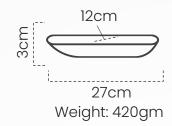

#### Triangular platter Big #DPOT052

Our large-sized black clay triangular platter, handcrafted with elegance and functionality.