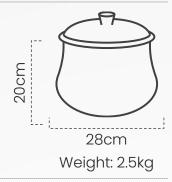

#### Belly pot – Large #DPOT105

Our large belly pot, one of utility is ideal for cooking and serving for both kitchen use and as a keepsake.