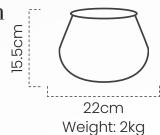

#### Belly pot – Small #DPOT104

Our small belly pot, one of utility is ideal for cooking and serving for both kitchen use and as a keepsake.