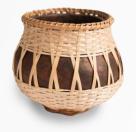

#### Woven Round pot – Small #dpot167

Handcrafted from black clay and bamboo, our small round pot offers durability and rustic allure for any space.

#### Woven Round pot – Medium #DPOT168

Handcrafted from black clay and bamboo, our medium round pots offers durability and rustic allure for any space.

#### Woven Round pot – Large #DPOT169

Handcrafted from black clay and bamboo, our large round pots offers durability and rustic allure for any space.