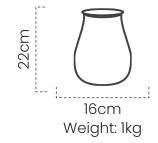

#### Stout pot with lid #DPOT106

Our robust black clay stout pot with lid, intricately woven for durability and rustic elegance.