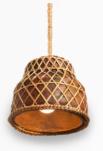

#### Woven Pendant Lamp (Serving) #DPOT205

Handcrafted pendant lamp combining black clay and woven bamboo in a sleek serving design.

#### Woven Pendant Lamp (Round Kettle) #DPOT206

Handcrafted pendant lamp combining black clay and woven bamboo in a sleek round kettle design.

Woven Pendant Lamp (Long Kettle)

**#DPOT207** 

Handcrafted pendant lamp combining black clay and woven bamboo in an elegant kettle design.