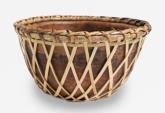

#### Woven Soup bowl #DPOT152

Our woven soup bowls, handcrafted with black clay and bamboo, embodies craftsmanship for durability and appeal.