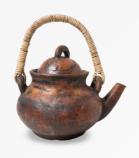

#### Tea pot with lid #DPOT067

Our artisanal black clay tea pot with a lid, a classic craftsmanship with a touch of grace.