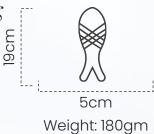

### Foot Scrubber With Packaging #DPOT253

Our black clay foot scrubber for smooth, radiant skin with built-in loofah for exfoliation, nail cleansing, and massage.