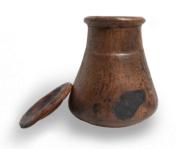

#### Stout pot with lid #DPOT106

Our robust black clay stout pot with lid, intricately woven for durability and rustic elegance.