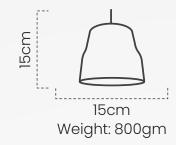

#### Woven Pendant Lamp (Serving) #DPOT205

Handcrafted pendant lamp combining black clay and woven bamboo in a sleek serving design.