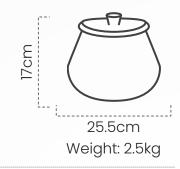

#### Stout pot with lid #DPOT106

Our robust black clay stout pot with lid, intricately woven for durability and rustic elegance.