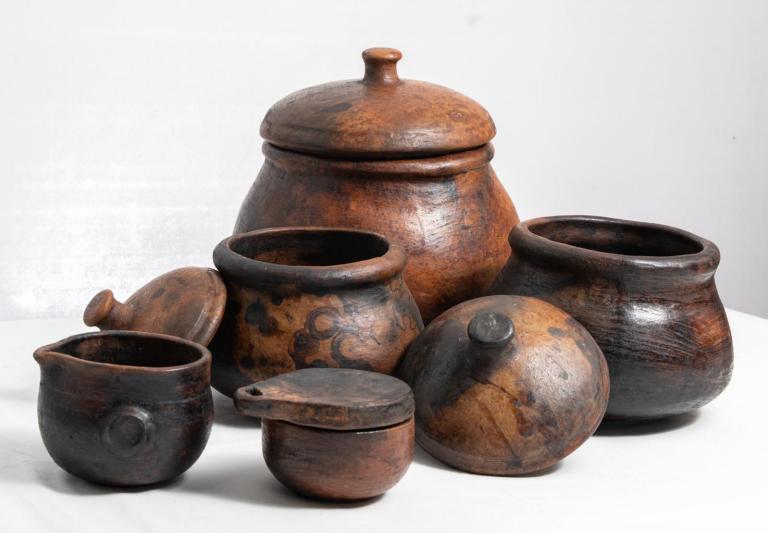

## Cook Wale

#### Stout pot with lid #DPOT106

Our robust black clay stout pot with lid, intricately woven for durability and rustic elegance.