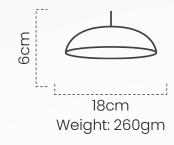

#### Pendant Lamp (Round kettle) #DPOT201

Our pendant lamp shaped like a round kettle, handcrafted from black clay exudes warmth and elegance for your lighting space