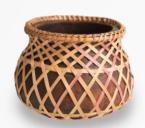

#### Woven Belly pot – Small #dpoti70

Our small belly pot, crafted from black clay and bamboo, perfect for cooking, serving, and as a cherished keepsake.