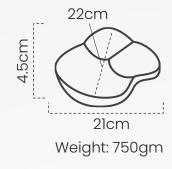

#### Quad-pod bowl #DPOT070

Handcrafted from black clay, our Amoeba-Inspired Four Pods Bowl brings organic elegance to dining.