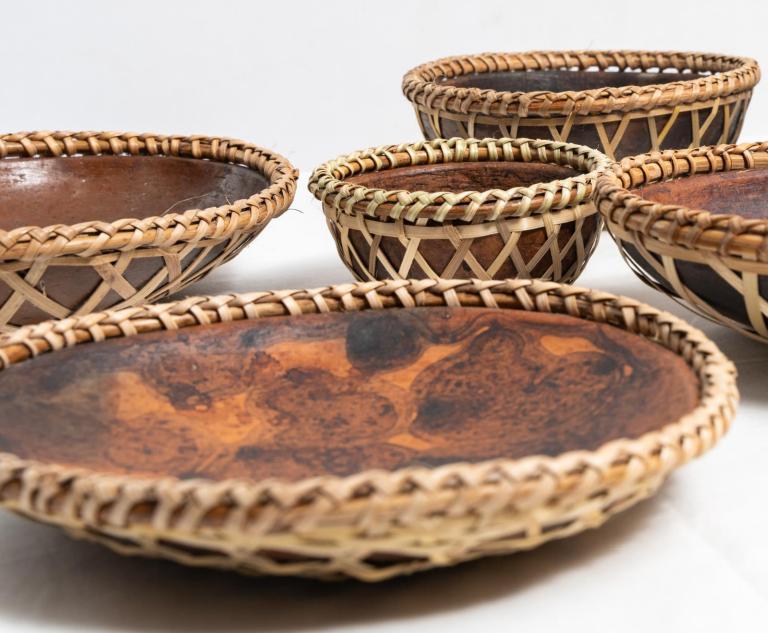

# Décor

#### Woven Dip bowl #DPOT151

Our woven dip bowls, handcrafted with black clay and complemented by bamboo for durability and appeal.

#### Woven Soup bowl #DPOT152

Our woven soup bowls, handcrafted with black clay and bamboo, embodies craftsmanship for durability and appeal.

#### Woven Cereal bowl #DPOT153

Our woven cereal bowls, handcrafted from black clay and by bamboo, showcases skilled artistry and with a charming appeal.

#### Woven Serving bowl #DPOT154

Our handcrafted woven serving bowls, made from black clay and bamboo, exhibit skilled artistry and decorative allure.