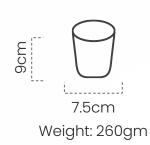

#### Tea cup - Small #DPOT060

Our finely crafted small tea cup, handmade from black clay by skilled artisans, for dining.

#### Tea cup – Medium #DPOT063

Our finely crafted medium tea cup, handmade from black clay by skilled artisans, perfect for utility.