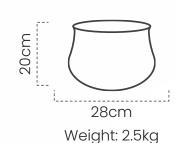

#### Belly pot – Large #DPOT105

Our large belly pot, one of utility is ideal for cooking and serving for both kitchen use and as a keepsake.