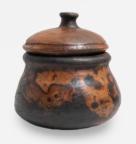

#### Stout pot with lid #DPOT106

Our robust black clay stout pot with lid, intricately woven for durability and rustic elegance.