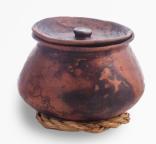

#### Stout pot with lid #DPOT106

Our robust black clay stout pot with lid, intricately woven for durability and rustic elegance.