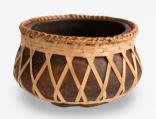

#### Woven Belly pot – Large #DPOT171

Our large belly pot, crafted from black clay and bamboo, perfect for cooking, serving, and as a cherished keepsake.