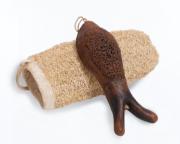

### Foot Scrubber With Packaging #DPOT253

Our black clay foot scrubber for smooth, radiant skin with built-in loofah for exfoliation, nail cleansing, and massage.

#### Foot Balls With Packaging #DPOT254

Handmade from black clay, our massage balls ensure soothing massage, foot care, exfoliation and blood circulation; packaged in a natural loofah.

Experience the holistic benefits of black clay for wellness. Handcrafted with care, they harness natural properties to promote relaxation and balance. Enhance your well-being with these therapeutic tools, crafted for serenity and rejuvenation.