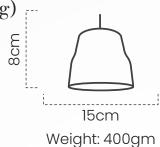

#### Pendant Lamp (Round kettle) #DPOT201

Our pendant lamp shaped like a round kettle, handcrafted from black clay exudes warmth and elegance for your lighting space

#### Pendant Lamp (Long kettle) #DPOT202

Our pendant lamp moulded into a long kettle, handcrafted from black clay exudes warmth and elegance for your lighting space

#### Pendant Lamp (Serving) #DPOT203

Our pendant lamp moulded into a serving bowl, handcrafted from black clay exudes warmth and elegance for your lighting space

#### Pendant Lamp (Bowl) #DPOT204

Our handcrafted black clay pendant lamp bowl radiates warmth and elegance for your lighting ambiance.