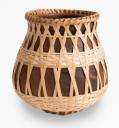

#### Woven Belly pot – Small #dpoti70

Our small belly pot, crafted from black clay and bamboo, perfect for cooking, serving, and as a cherished keepsake.