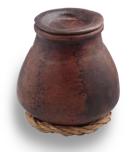

#### Stout pot with lid #DPOT106

Our robust black clay stout pot with lid, intricately woven for durability and rustic elegance.