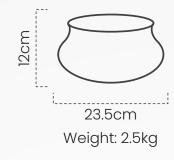

#### Serving Bowl #DPOT004

Handcrafted from black clay, our serving bowl combines minimalist charm with natural durability for table setting.