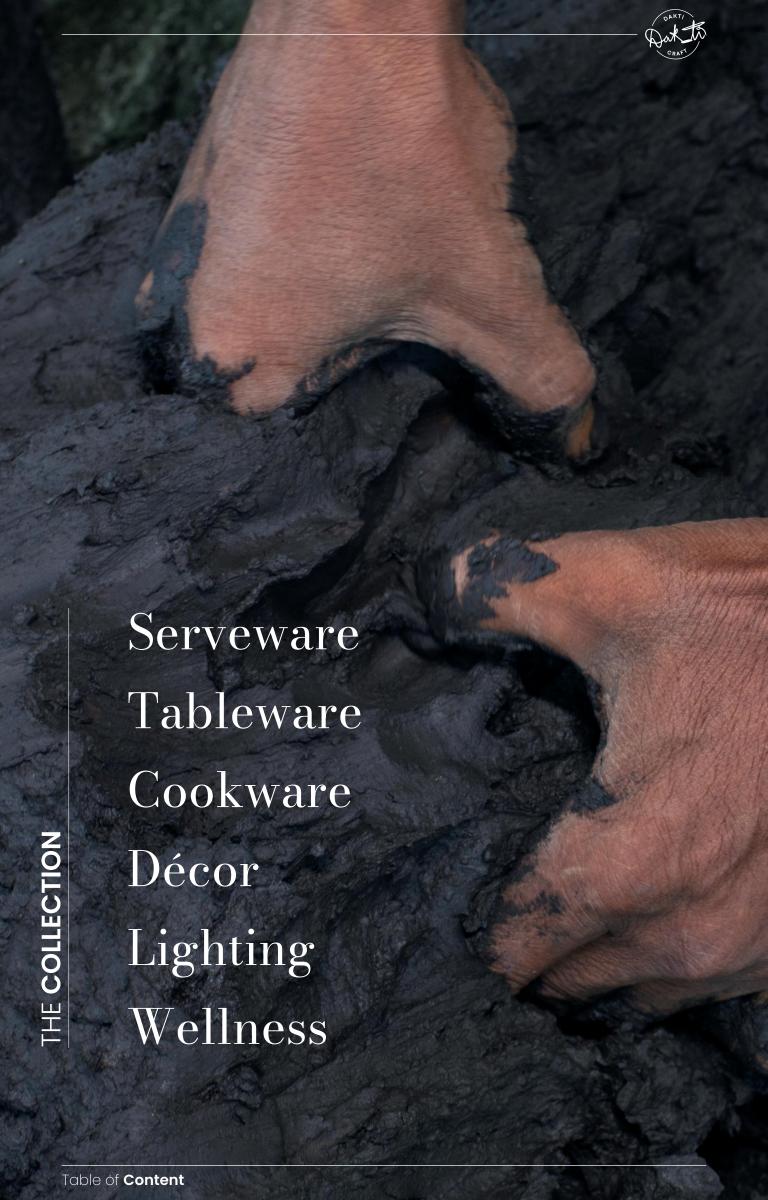

Blackclay Pottery





#### The Craft

The art of Jaintia black clay pottery is unique because the artisans make and shape the products purely by hand with very minimal use of mechanical equipment. The GI tag was awarded to this craft in the year 2024 as Meghalaya Lyrnai Pottery No:1095, also known as black pottery, from Jaintia Hills. This distinctive craft, characterized by its use of black clay and serpentine stone, highlights the rich cultural heritage and traditional craftsmanship unique to Meghalaya.







# Serve Ware







#### Dip Bowl

Our black clay dip bowls; perfect for snacks and accessories, can enhance any table setting with composure and style.





#### Soup Bowl #DPOT002

Handcrafted black clay, our soup bowls blend style, functionality, bringing a rustic charm to your dining experience.





#### Cereal Bowl #DPOT003

Our black clay cereal bowls handcrafted with care, blends functionality, offering a quiet elegance to your breakfast rituals.





#### Serving Bowl #DPOT004

Handcrafted from black clay, our serving bowl combines minimalist charm with natural durability for table setting.





#### Covered Serving Bowl #DPOT005

Our handcrafted covered serving bowl from black clay, blends sophistication, utility, and natural charm effortlessly.





#### Salad Bowl #DPOT006