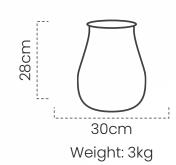

#### Belly pot – Small #DPOT104

Our small belly pot, one of utility is ideal for cooking and serving for both kitchen use and as a keepsake.

#### Belly pot – Large #DPOT105

Our large belly pot, one of utility is ideal for cooking and serving for both kitchen use and as a keepsake.