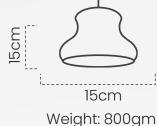

#### Woven Pendant Lamp (Serving) #DPOT205

Handcrafted pendant lamp combining black clay and woven bamboo in a sleek serving design.

#### Woven Pendant Lamp (Round Kettle) #DPOT206

Handcrafted pendant lamp combining black clay and woven bamboo in a sleek round kettle design.

Woven Pendant Lamp (Long Kettle)

**#DPOT207** 

Handcrafted pendant lamp combining black clay and woven bamboo in an elegant kettle design.