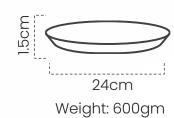

#### Small plate #DPOT055

Handcrafted from black clay, our small plate blends rustic charm with skilled craftsmanship.

#### Medium plate #DPOT056

Handcrafted from black clay, our medium plate blends rustic charm with skilled craftsmanship.

#### Big plate #DPOT057

Handcrafted from black clay, our big plate blends rustic charm with skilled craftsmanship.