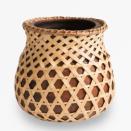

#### Woven Serving bowl #DPOT154

Our handcrafted woven serving bowls, made from black clay and bamboo, exhibit skilled artistry and decorative allure.