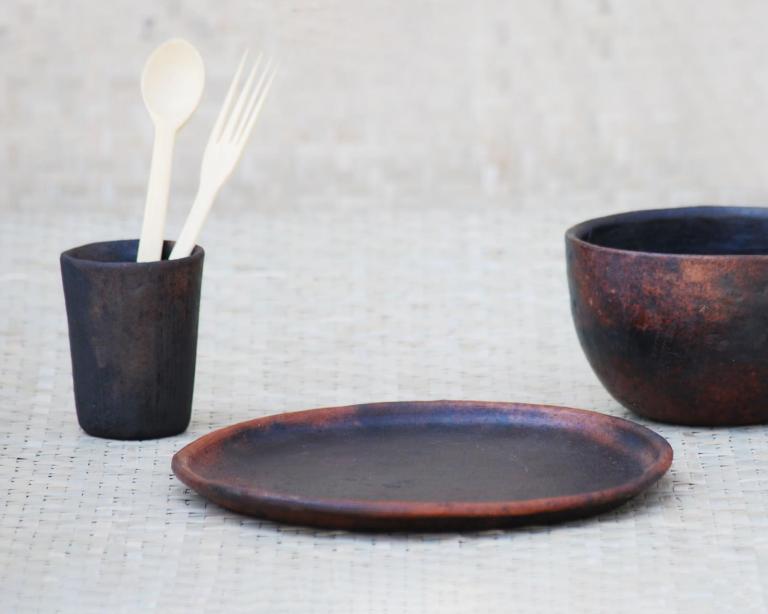

#### Dip Bowl

Our black clay dip bowls; perfect for snacks and accessories, can enhance any table setting with composure and style.

#### Small plate #DPOT055

Handcrafted from black clay, our small plate blends rustic charm with skilled craftsmanship.

#### Medium plate #DPOT056

Handcrafted from black clay, our medium plate blends rustic charm with skilled craftsmanship.

#### Big plate #DPOT057

Handcrafted from black clay, our big plate blends rustic charm with skilled craftsmanship.