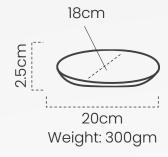

#### Triangular platter Big #DPOT052

Our large-sized black clay triangular platter, handcrafted with elegance and functionality.

#### Triangular platter small #DPOT053

Our small-sized black clay triangular platter, handcrafted with elegance and functionality.