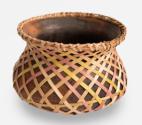

#### Woven Belly pot – Small #dpoti70

Our small belly pot, crafted from black clay and bamboo, perfect for cooking, serving, and as a cherished keepsake.

#### Woven Belly pot – Large #DPOT171

Our large belly pot, crafted from black clay and bamboo, perfect for cooking, serving, and as a cherished keepsake.