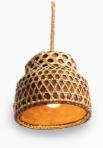

#### Woven Pendant Lamp (Serving) #DPOT205

Handcrafted pendant lamp combining black clay and woven bamboo in a sleek serving design.

#### Woven Pendant Lamp (Round Kettle) #DPOT206

Handcrafted pendant lamp combining black clay and woven bamboo in a sleek round kettle design.

Woven Pendant Lamp (Long Kettle)

**#DPOT207** 

Handcrafted pendant lamp combining black clay and woven bamboo in an elegant kettle design.