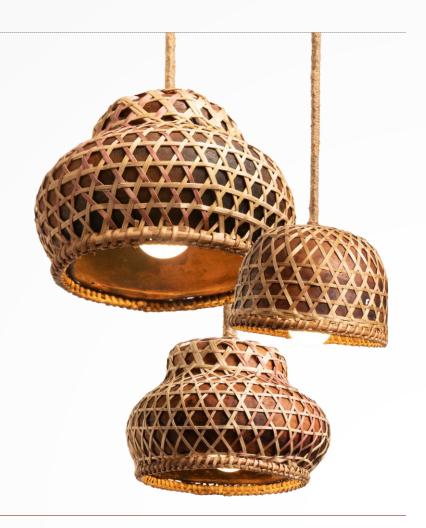

#### Pendant Lamp (Round kettle) #DPOT201

Our pendant lamp shaped like a round kettle, handcrafted from black clay exudes warmth and elegance for your lighting space

#### Pendant Lamp (Long kettle) #DPOT202

Our pendant lamp moulded into a long kettle, handcrafted from black clay exudes warmth and elegance for your lighting space

#### Pendant Lamp (Serving) #DPOT203

Our pendant lamp moulded into a serving bowl, handcrafted from black clay exudes warmth and elegance for your lighting space

#### Pendant Lamp (Bowl) #DPOT204

Our handcrafted black clay pendant lamp bowl radiates warmth and elegance for your lighting ambiance.

#### Woven Pendant Lamp (Serving) #DPOT205

Handcrafted pendant lamp combining black clay and woven bamboo in a sleek serving design.

#### Woven Pendant Lamp (Round Kettle) #DPOT206

Handcrafted pendant lamp combining black clay and woven bamboo in a sleek round kettle design.

Woven Pendant Lamp (Long Kettle)

**#DPOT207** 

Handcrafted pendant lamp combining black clay and woven bamboo in an elegant kettle design.