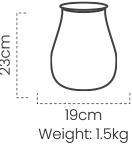

#### Stout pot with lid #DPOT106

Our robust black clay stout pot with lid, intricately woven for durability and rustic elegance.