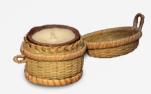

#### **Cup Candles #DPOT208**

Our handcrafted cup candle features a black clay pot encased in a bamboo basket for a rustic yet elegant aesthetic.

#### **Knup Candles #DPOT209**

Our Knup candle blends cultural artistry and skill, featuring a clay pot encased in bamboo for a unique decoration.

Illuminate your space with our handcrafted black clay lighting fixtures. Each piece is a testament to artisanal skill, blending rustic charm with modern design. Elevate your ambiance with unique lighting that adds warmth and character to any room.