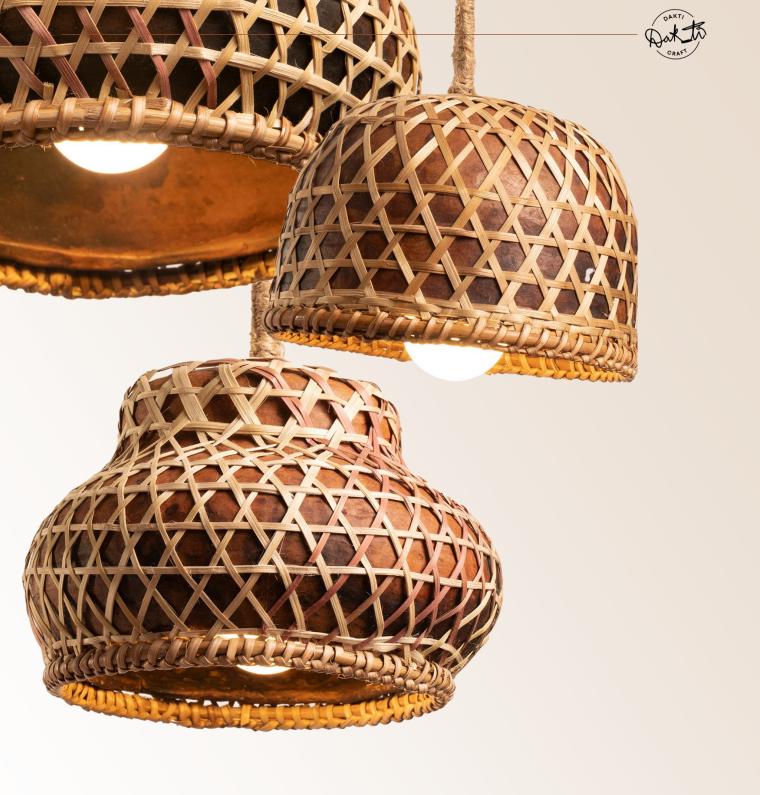

#### Woven Pendant Lamp (Serving) #DPOT205

Handcrafted pendant lamp combining black clay and woven bamboo in a sleek serving design.

#### Woven Pendant Lamp (Round Kettle) #DPOT206

Handcrafted pendant lamp combining black clay and woven bamboo in a sleek round kettle design.

Woven Pendant Lamp (Long Kettle)

**#DPOT207** 

Handcrafted pendant lamp combining black clay and woven bamboo in an elegant kettle design.

#### **Cup Candles #DPOT208**

Our handcrafted cup candle features a black clay pot encased in a bamboo basket for a rustic yet elegant aesthetic.

#### **Knup Candles #DPOT209**

Our Knup candle blends cultural artistry and skill, featuring a clay pot encased in bamboo for a unique decoration.

Illuminate your space with our handcrafted black clay lighting fixtures. Each piece is a testament to artisanal skill, blending rustic charm with modern design. Elevate your ambiance with unique lighting that adds warmth and character to any room.