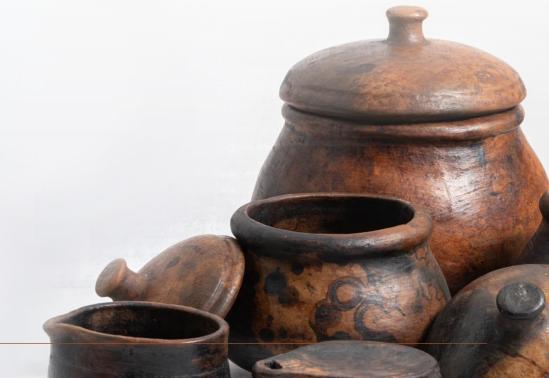

## Cook Wale

#### Stout pot with lid #DPOT106

Our robust black clay stout pot with lid, intricately woven for durability and rustic elegance.

#### Shallow pan #DPOT107

Our shallow pan, handcrafted from black clay, features a shallow frame with a lid, embodying tradition and culture.