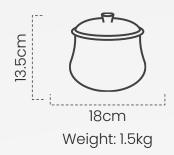

#### Stout pot with lid #DPOT106

Our robust black clay stout pot with lid, intricately woven for durability and rustic elegance.