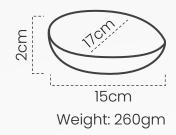

#### Salad Bowl #DPOT006

Handcrafted from black clay by skilled potters, our salad bowls showcase beauty and warmth, enhancing home comfort.