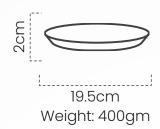

#### Small plate #DPOT055

Handcrafted from black clay, our small plate blends rustic charm with skilled craftsmanship.

#### Medium plate #DPOT056

Handcrafted from black clay, our medium plate blends rustic charm with skilled craftsmanship.

#### Big plate #DPOT057

Handcrafted from black clay, our big plate blends rustic charm with skilled craftsmanship.