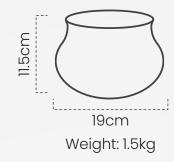

#### Belly pot – Small #DPOT104

Our small belly pot, one of utility is ideal for cooking and serving for both kitchen use and as a keepsake.