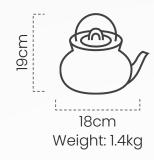

#### Tea pot with lid #DPOT067

Our artisanal black clay tea pot with a lid, a classic craftsmanship with a touch of grace.