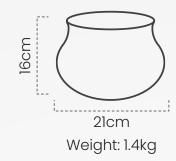

#### Belly pot – Large #DPOT105

Our large belly pot, one of utility is ideal for cooking and serving for both kitchen use and as a keepsake.