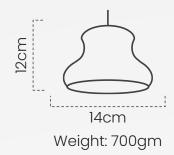

#### Pendant Lamp (Serving) #DPOT203

Our pendant lamp moulded into a serving bowl, handcrafted from black clay exudes warmth and elegance for your lighting space