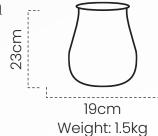

#### Belly pot – Small #DPOT104

Our small belly pot, one of utility is ideal for cooking and serving for both kitchen use and as a keepsake.

#### Belly pot – Large #DPOT105

Our large belly pot, one of utility is ideal for cooking and serving for both kitchen use and as a keepsake.