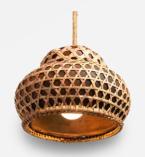

#### Woven Pendant Lamp (Serving) #DPOT205

Handcrafted pendant lamp combining black clay and woven bamboo in a sleek serving design.

#### Woven Pendant Lamp (Round Kettle) #DPOT206

Handcrafted pendant lamp combining black clay and woven bamboo in a sleek round kettle design.

Woven Pendant Lamp (Long Kettle)

**#DPOT207** 

Handcrafted pendant lamp combining black clay and woven bamboo in an elegant kettle design.