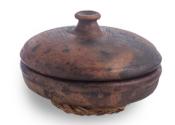

#### Shallow pan #DPOT107

Our shallow pan, handcrafted from black clay, features a shallow frame with a lid, embodying tradition and culture.