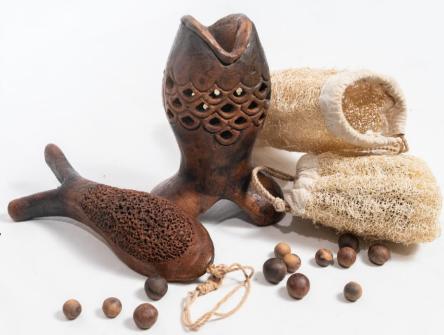

### Foot Scrubber With Packaging #DPOT253

Our black clay foot scrubber for smooth, radiant skin with built-in loofah for exfoliation, nail cleansing, and massage.

#### Foot Balls With Packaging #DPOT254

Handmade from black clay, our massage balls ensure soothing massage, foot care, exfoliation and blood circulation; packaged in a natural loofah.

Experience the holistic benefits of black clay for wellness. Handcrafted with care, they harness natural properties to promote relaxation and balance. Enhance your well-being with these therapeutic tools, crafted for serenity and rejuvenation.