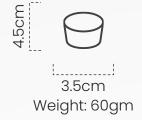

#### Tea cup - Small #DPOT060

Our finely crafted small tea cup, handmade from black clay by skilled artisans, for dining.