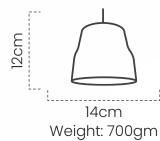

#### Pendant Lamp (Round kettle) #DPOT201

Our pendant lamp shaped like a round kettle, handcrafted from black clay exudes warmth and elegance for your lighting space

#### Pendant Lamp (Long kettle) #DPOT202

Our pendant lamp moulded into a long kettle, handcrafted from black clay exudes warmth and elegance for your lighting space

#### Pendant Lamp (Serving) #DPOT203

Our pendant lamp moulded into a serving bowl, handcrafted from black clay exudes warmth and elegance for your lighting space

#### Pendant Lamp (Bowl) #DPOT204

Our handcrafted black clay pendant lamp bowl radiates warmth and elegance for your lighting ambiance.