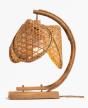

#### Moon Lotus Tablelamp #DBAC094

Our Moon Lotus lampshade, intricately handcrafted from bamboo, offers a blend of natural goodness and artisanal charm

Illuminate your space with our intricately designed lighting fixtures, meticulously handcrafted from sustainable bamboo for a unique blend of beauty and sustainability.