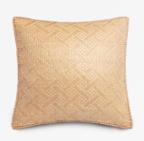

#### Bamboo Cushion cover - Small #DBAC061

Our small-sized bamboo Cushions, handwoven from ecofriendly bamboo fibers, blending comfort with elegance.

#### Bamboo Cushion cover - Medium #DBAC062

Our medium-sized bamboo Cushions, handwoven from eco-friendly bamboo fibers, blends comfort with elegance.

39cm

#### Bamboo Cushion cover - Big #DBAC063

Our large-sized bamboo cushions, handwoven from eco-friendly bamboo fibers, blends comfort with elegance.