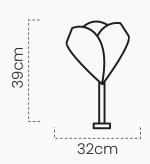

#### Moon Lotus Tablelamp #DBAC094

Our Moon Lotus lampshade, intricately handcrafted from bamboo, offers a blend of natural goodness and artisanal charm

Illuminate your space with our intricately designed lighting fixtures, meticulously handcrafted from sustainable bamboo for a unique blend of beauty and sustainability.