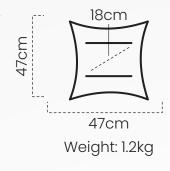

#### Bamboo Cushion cover - Big #DBAC063

Our large-sized bamboo cushions, handwoven from eco-friendly bamboo fibers, blends comfort with elegance.