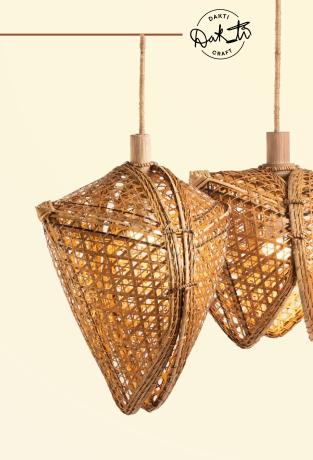

#### Duo Pendant Lampshade #DBAC091

Handcrafted from bamboo, our Duo pendant lampshade features a charming two-shaped design for your lighting space.

#### Tridrop Pendant Lampshade #DBAC092

Handcrafted from bamboo, our tridrop pendant lampshade features a charming three-shaped design for your lighting space.

#### Treble Pendant Lampshade #DBAC093

Handwoven and handcrafted from bamboo, our Treble pendant lampshade exudes natural elegance in one stunning piece.