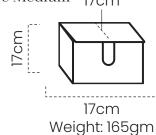

#### Bamboo Gift Hamper Box Square Big #DBAC037

Our big-sized squared bamboo gift hamper, intricately woven, honoring heritage as an ecoconscious utility basket.

Weight: 275gm

Bamboo Gift Hamper Box Square Medium 17cm #DBAC038