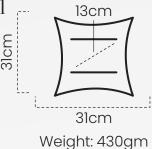

#### Bamboo Cushion cover - Medium #DBAC062

Our medium-sized bamboo Cushions, handwoven from eco-friendly bamboo fibers, blends comfort with elegance.

39cm