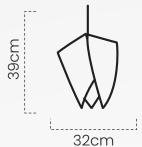

#### Tridrop Pendant Lampshade #DBAC092

Handcrafted from bamboo, our tridrop pendant lampshade features a charming three-shaped design for your lighting space.