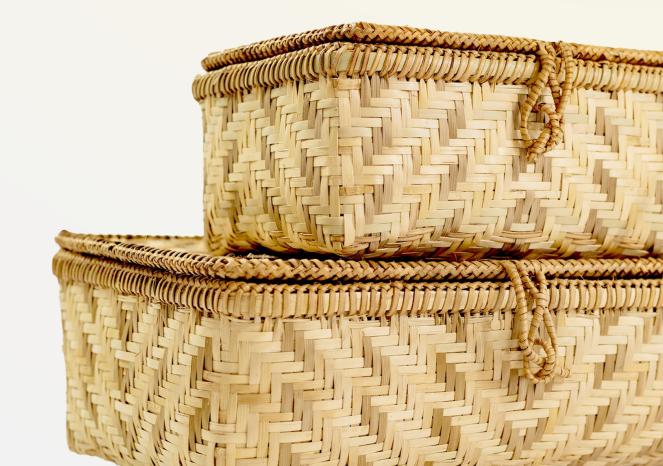

#### Bamboo Gift Hamper Box Rectangular #DBAC034

Our rectangular bamboo gift hamper, intricately woven, honoring our heritage as an ecoconscious utility basket.

#### New Bamboo Gift Hamper Box Rectangular (M) #DBAC035

Our rectangular medium-sized bamboo gift hamper, intricately woven, honoring heritage as an eco-conscious utility basket.

#### New Bamboo Gift Hamper Box Rectangular (S) #DBAC036

Our rectangular small-sized bamboo gift hamper, intricately woven, honoring heritage as an eco-conscious utility basket.