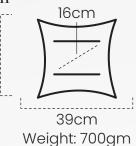

#### Bamboo Cushion cover - Small #DBAC061

Our small-sized bamboo Cushions, handwoven from ecofriendly bamboo fibers, blending comfort with elegance.

#### Bamboo Cushion cover - Medium #DBAC062

Our medium-sized bamboo Cushions, handwoven from eco-friendly bamboo fibers, blends comfort with elegance.

39cm