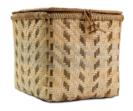

#### Bamboo Gift Hamper Box Square Big #DBAC037

Our big-sized squared bamboo gift hamper, intricately woven, honoring heritage as an ecoconscious utility basket.

Weight: 275gm

Bamboo Gift Hamper Box Square Medium 17cm #DBAC038