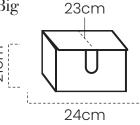

#### Bamboo tray - Big

Our large bamboo tray handcrafted by skilled artisans, showcasing intricate craftsmanship.

#### Bamboo Gift Hamper Box Square Big #DBAC037

Our big-sized squared bamboo gift hamper, intricately woven, honoring heritage as an ecoconscious utility basket.

Weight: 275gm

Bamboo Gift Hamper Box Square Medium 17cm #DBAC038