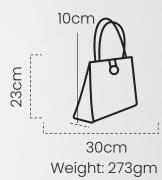

#### Bag with Handle Medium #DBAC122

Our handcrafted medium-sized bamboo bag with handle combines natural elegance and durability."