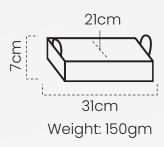

#### Bamboo tray - Small #DBAC031

Our small woven bamboo tray handcrafted by skilled artisans, showcasing intricate craftsmanship.

#### Bamboo tray – Medium #DBAC032

Our medium bamboo tray handcrafted by skilled artisans, showcasing intricate craftsmanship.