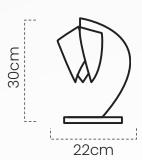

#### Moon Lotus Tablelamp #DBAC094

Our Moon Lotus lampshade, intricately handcrafted from bamboo, offers a blend of natural goodness and artisanal charm

Illuminate your space with our intricately designed lighting fixtures, meticulously handcrafted from sustainable bamboo for a unique blend of beauty and sustainability.