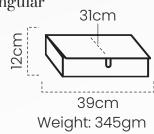

#### New Bamboo Gift Hamper Box Rectangular (M) #DBAC035

Our rectangular medium-sized bamboo gift hamper, intricately woven, honoring heritage as an eco-conscious utility basket.