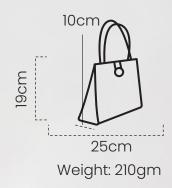

#### Bag with Handle Medium #DBAC122

Our handcrafted medium-sized bamboo bag with handle combines natural elegance and durability."