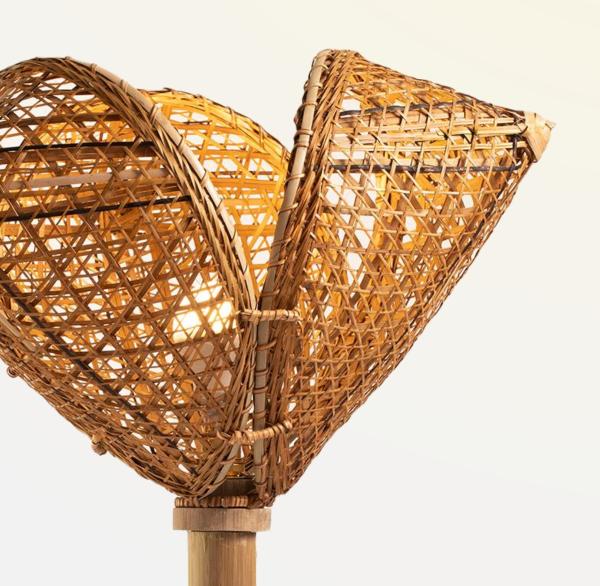

#### Tridrop Pendant Lampshade #DBAC092

Handcrafted from bamboo, our tridrop pendant lampshade features a charming three-shaped design for your lighting space.