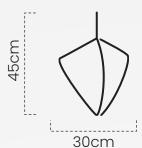

#### Tridrop Pendant Lampshade #DBAC092

Handcrafted from bamboo, our tridrop pendant lampshade features a charming three-shaped design for your lighting space.