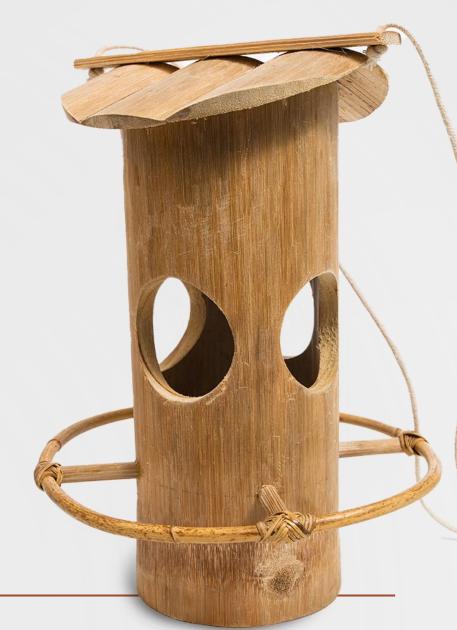

#### Bird Feeder #DBAC024

**Décor** Collection

Our Cane Hanging Bird Feeder, hand designed to blend rustic beauty with functionality for delightful avian visitors.