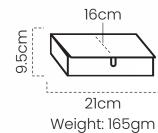

#### New Bamboo Gift Hamper Box Rectangular (M) #DBAC035

Our rectangular medium-sized bamboo gift hamper, intricately woven, honoring heritage as an eco-conscious utility basket.