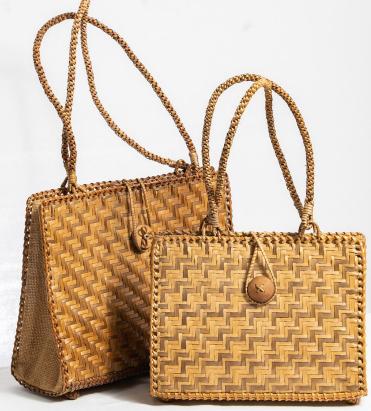

#### Bag with Handle Small #DBAC121

Our small bamboo bag with a handle, handcrafted by skilled artisans for a touch of natural elegance and durability.

#### Bag with Handle Medium #DBAC122

Our handcrafted medium-sized bamboo bag with handle combines natural elegance and durability."