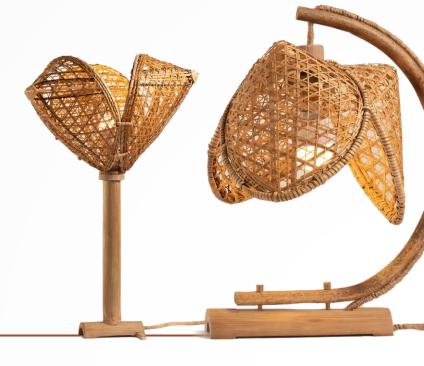

#### Moon Lotus Tablelamp #DBAC094

Our Moon Lotus lampshade, intricately handcrafted from bamboo, offers a blend of natural goodness and artisanal charm

Illuminate your space with our intricately designed lighting fixtures, meticulously handcrafted from sustainable bamboo for a unique blend of beauty and sustainability.