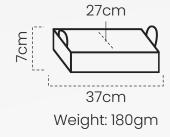

#### Bamboo tray – Medium #DBAC032

Our medium bamboo tray handcrafted by skilled artisans, showcasing intricate craftsmanship.