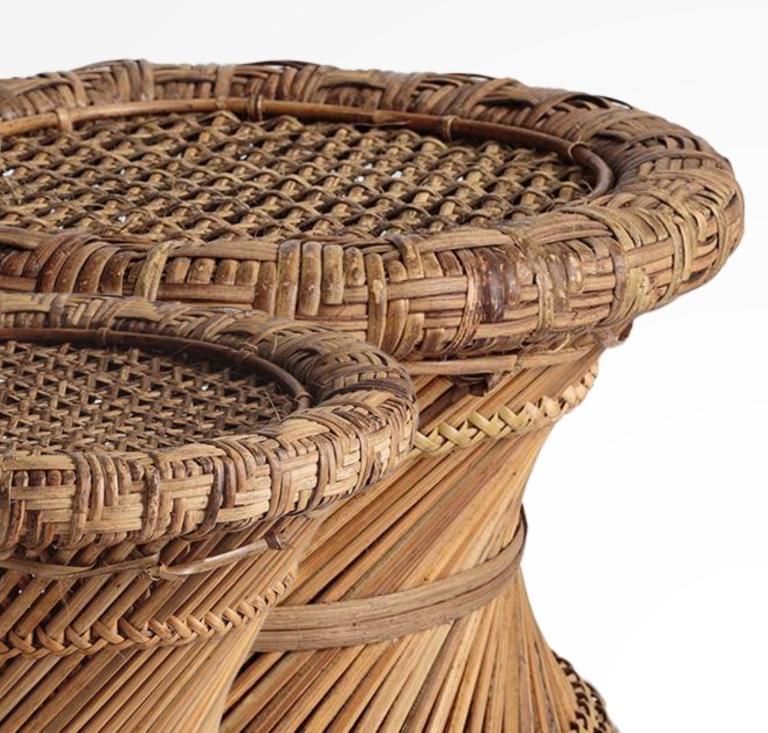

#### Bamboo tray - Small #DBAC031

Our small woven bamboo tray handcrafted by skilled artisans, showcasing intricate craftsmanship.

#### Bamboo tray – Medium #DBAC032

Our medium bamboo tray handcrafted by skilled artisans, showcasing intricate craftsmanship.

#### Bamboo tray - Big

Our large bamboo tray handcrafted by skilled artisans, showcasing intricate craftsmanship.