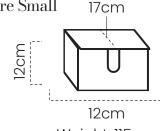

Our medium-sized squared bamboo gift hamper, intricately woven, honoring heritage as an eco-conscious utility basket.

Bamboo Gift Hamper Box Square Small #DBAC039

Our small-sized squared bamboo gift hamper, intricately woven, honoring our heritage as an ecoconscious utility basket.

Weight: 115gm