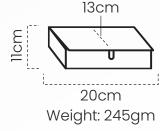

Our medium-sized squared bamboo gift hamper, intricately woven, honoring heritage as an eco-conscious utility basket.

Bamboo Gift Hamper Box Square Small #DBAC039

Our small-sized squared bamboo gift hamper, intricately woven, honoring our heritage as an ecoconscious utility basket.

Weight: 115gm