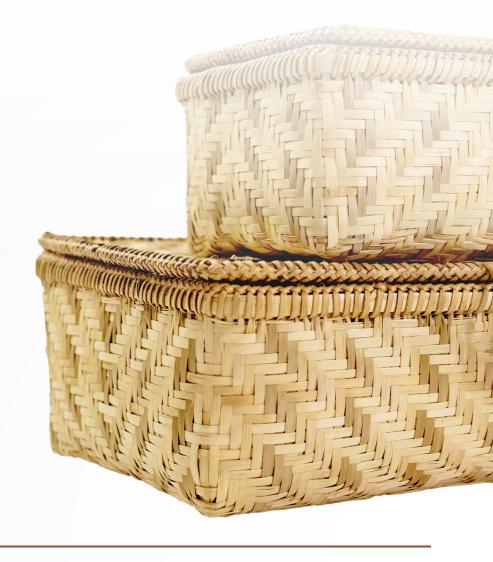

#### Bamboo tray - Small #DBAC031

Our small woven bamboo tray handcrafted by skilled artisans, showcasing intricate craftsmanship.

#### Bamboo tray – Medium #DBAC032

Our medium bamboo tray handcrafted by skilled artisans, showcasing intricate craftsmanship.

#### Bamboo tray - Big

Our large bamboo tray handcrafted by skilled artisans, showcasing intricate craftsmanship.