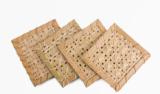

#### Centre mat

With Lining - #DBAC002

Our bamboo center mats with lining, expertly handcrafted by skilled hands, adding refinement to your dining experience.