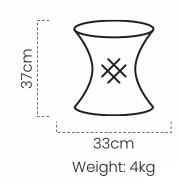

#### Murrah - Medium #DBAC065

Our medium-sized cane stools, handcrafted from cane, blending durability with natural charm.