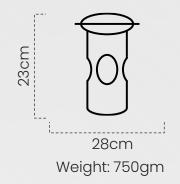

#### Bird Feeder #DBAC024

**Décor** Collection

Our Cane Hanging Bird Feeder, hand designed to blend rustic beauty with functionality for delightful avian visitors.