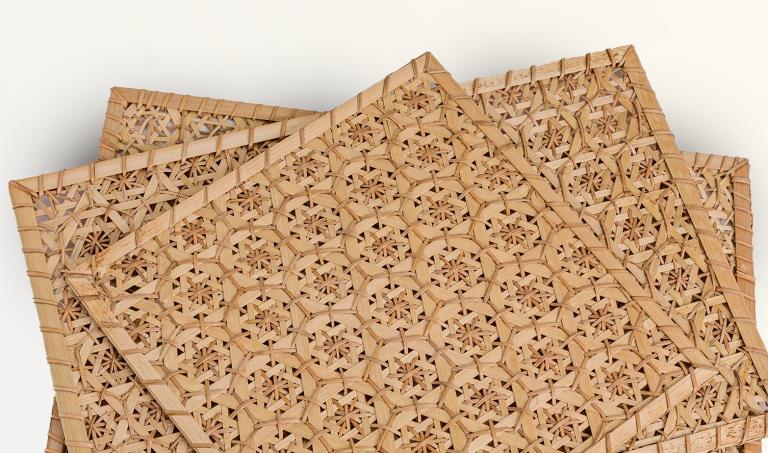

#### The Craft

Bamboo & Cane products are meticulously crafted from sustainably sourced raw-materials that are prized for their quality, strength, and flexibility. Harvested bamboo and cane stalks are split, processed to remove impurities, and smoked using traditional methods to enhance their durability and resilience.

Wooden products are crafted from responsibly sourced wood, chosen for the sole purpose of crafting products from it. Starting from selection to harvesting of mature trees, each log undergoes tedious processing to ensure strength and durability. Highly skilled artisans then transform the material into durable souvenirs and wooden toys renowned for their charm and longevity.