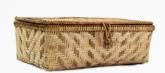

#### Bamboo Gift Hamper Box Square Big #DBAC037

Our big-sized squared bamboo gift hamper, intricately woven, honoring heritage as an ecoconscious utility basket.

Weight: 275gm

Bamboo Gift Hamper Box Square Medium 17cm #DBAC038