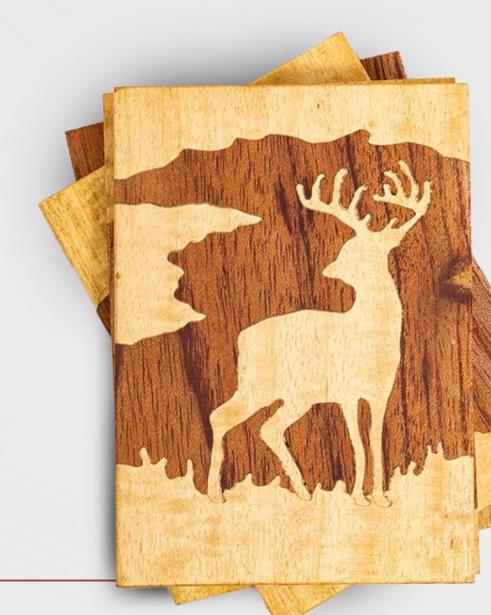

#### Fridge Magnet #DSOV001

Handcrafted wooden refrigerator magnets, completely designed with pictures of animals from Khasi folklore.