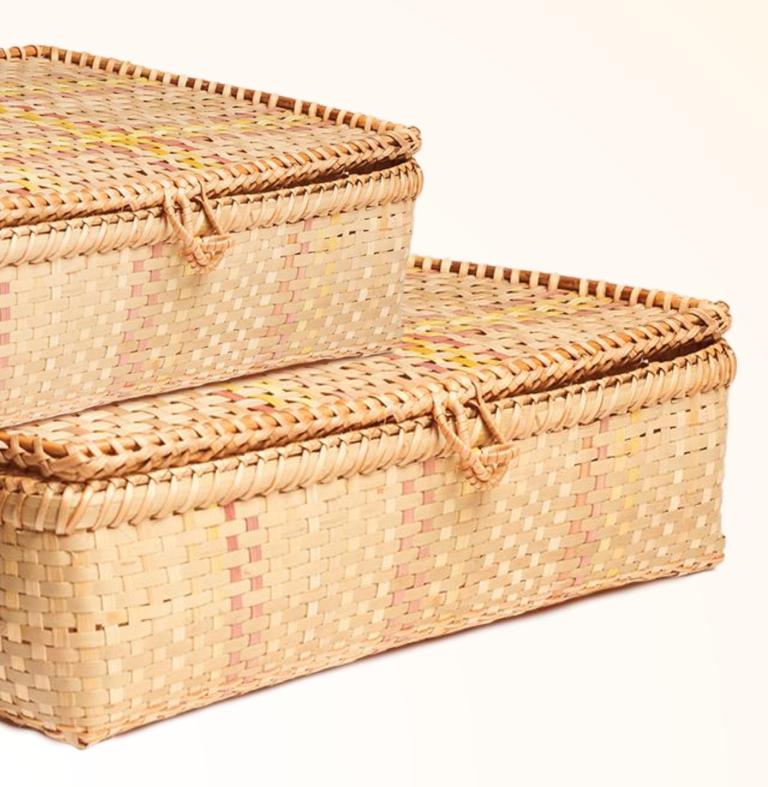

#### Bamboo Gift Hamper Box Rectangular #DBAC034

Our rectangular bamboo gift hamper, intricately woven, honoring our heritage as an ecoconscious utility basket.

#### New Bamboo Gift Hamper Box Rectangular (M) #DBAC035

Our rectangular medium-sized bamboo gift hamper, intricately woven, honoring heritage as an eco-conscious utility basket.

#### New Bamboo Gift Hamper Box Rectangular (S) #DBAC036

Our rectangular small-sized bamboo gift hamper, intricately woven, honoring heritage as an eco-conscious utility basket.